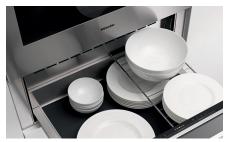

## Features:

- Push-to-open mechanism (handleless)
- Touch controls
- Fan-assisted heating system
- Time control, 4-hour timer
- Temperature settings from 105°F to 185°F
- Keeps food or plates and cups warm
- Non-slip liner
- Cool touch front
- Warm dishware for up to 12 people
- Sabbath Program
- Movable half rack insert allows food and dishware to be stored and warmed on two levels
- Full extension drawer