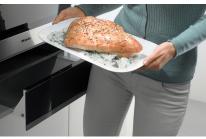

## Features:

- Push-to-open mechanism (handleless)
- Touch controls
- Fan-assisted heating system
- Time control, 4-hour timer
- Temperature settings from 105°F to 185°F
- Keeps food or plates and cups warm
- Non-slip liner
- Cool touch front
- Warm dishware for up to 12 people
- Sabbath Program
- Movable half rack insert allows food and dishware to be stored and warmed on two levels
- Full extension drawer