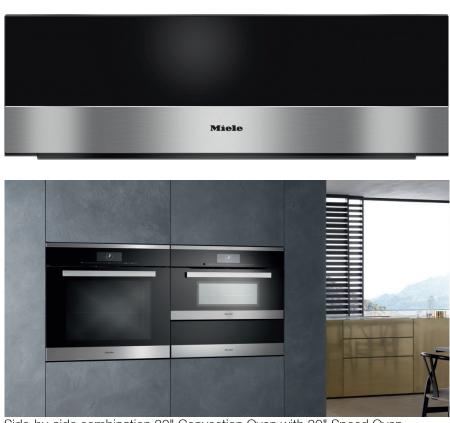

## PureLine ESW 6885 Warming Drawer Design for Life

Side-by-side combination 30" Convection Oven with 30" Speed Oven and new Warming Drawer

Movable half rack insert

Push-to-open mechanism

## Features:

- Push-to-open mechanism (handleless)
- Touch controls
- Fan-assisted heating system
- Time control, 4-hour timer
- Temperature settings from 105°F to 185°F
- Keeps food or plates and cups warm
- Non-slip liner
- Cool touch front
- Warm dishware for up to 12 people
- Sabbath Program
- Movable half rack insert allows food and dishware to be stored and warmed on two levels
- Full extension drawer